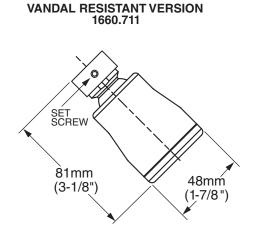

### MODEL NUMBER:

- □ 1660.731 FloWise<sup>®</sup> Water Saving Showerhead with Shower Arm & Flange
- □ 1660.710 FloWise<sup>®</sup> Water Saving Showerhead Only
- 1660.711 FloWise<sup>®</sup> Vandal Resistant Water Saving Showerhead Only

### **GENERAL DESCRIPTION:**

Showerhead uses 40% less water than standard 2.5gpm showerheads. Showerhead rated at 1.5gpm/5.7L/min. maximum flow rate. Showerhead has single spray function using Turbine Technology. Pressure compensating flow control device. Vandal Resistant model includes tamper-proof metal sleeve with set screw to lock showerhead in place.