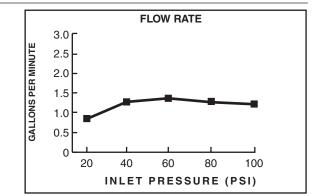

### **GENERAL DESCRIPTION:**

Showerhead uses 40% less water than standard 2.5gpm showerheads. Showerhead rated at 1.5gpm/5.7L/min. maximum flow rate. Showerhead has single spray function using Turbine Technology. Pressure compensating flow control device. Vandal Resistant model includes tamper-proof metal sleeve with set screw to lock showerhead in place.

## **PRODUCT FEATURES:**

Water Saving: Saves up to 40% in water usage.

Pressure Compensating Flow Control Device: Provides consistent flow over a wide pressure range.

**Single Function:** Showerhead provides drenching spray for full coverage of the user.

### SUGGESTED SPECIFICATION

Showerhead shall save 40% in water usage. Showerhead shall always start at 1.5gpm/5.7L/min. Showerhead shall have a pressure compensating control device. Fitting shall be American Standard Model # 1660.7\_\_\_\_.