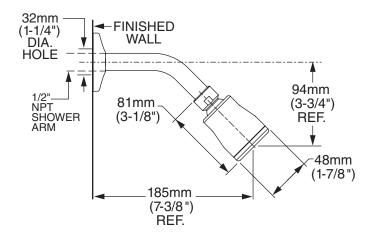

### MODEL NUMBER:

- □ 1660.731 FloWise<sup>®</sup> Water Saving Showerhead with Shower Arm & Flange
- □ 1660.710 FloWise<sup>®</sup> Water Saving Showerhead Only
- 1660.711 FloWise<sup>®</sup> Vandal Resistant Water Saving Showerhead Only

### **GENERAL DESCRIPTION:**

Showerhead uses 40% less water than standard 2.5gpm showerheads. Showerhead rated at 1.5gpm/5.7L/min. maximum flow rate. Showerhead has single spray function using Turbine Technology. Pressure compensating flow control device. Vandal Resistant model includes tamper-proof metal sleeve with set screw to lock showerhead in place.

## **PRODUCT FEATURES:**

Water Saving: Saves up to 40% in water usage.

Pressure Compensating Flow Control Device: Provides consistent flow over a wide pressure range.

**Single Function:** Showerhead provides drenching spray for full coverage of the user.